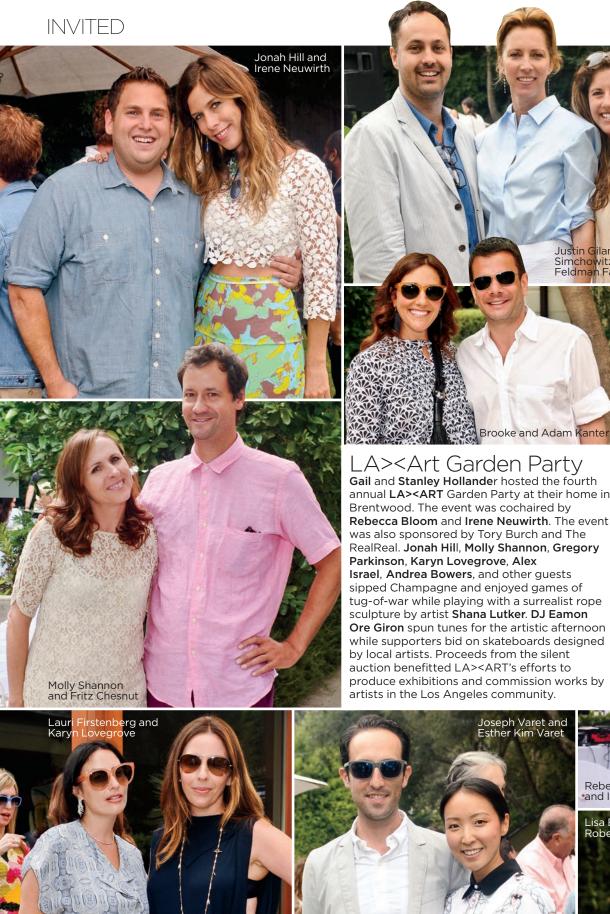

TIAL-MAGAZINE.COM

annual LA><ART Garden Party at their home in Brentwood. The event was cochaired by Rebecca Bloom and Irene Neuwirth. The event was also sponsored by Tory Burch and The RealReal. Jonah Hill, Molly Shannon, Gregory Parkinson, Karyn Lovegrove, Alex Israel, Andrea Bowers, and other guests sipped Champagne and enjoyed games of tug-of-war while playing with a surrealist rope sculpture by artist Shana Lutker. DJ Eamon Ore Giron spun tunes for the artistic afternoon while supporters bid on skateboards designed by local artists. Proceeds from the silent auction benefitted LA><ART's efforts to produce exhibitions and commission works by artists in the Los Angeles community.