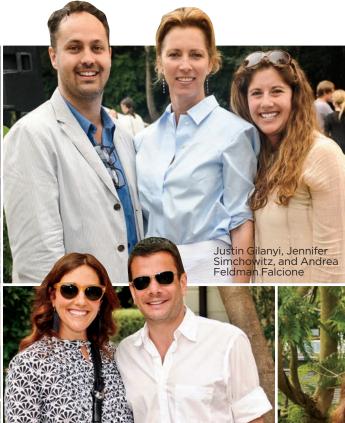

TIAL-MAGAZINE.COM

annual LA><ART Garden Party at their home in Brentwood. The event was cochaired by Rebecca Bloom and Irene Neuwirth. The event was also sponsored by Tory Burch and The RealReal. Jonah Hill, Molly Shannon, Gregory Parkinson, Karyn Lovegrove, Alex Israel, Andrea Bowers, and other guests sipped Champagne and enjoyed games of tug-of-war while playing with a surrealist rope sculpture by artist Shana Lutker. DJ Eamon Ore Giron spun tunes for the artistic afternoon while supporters bid on skateboards designed by local artists. Proceeds from the silent auction benefitted LA><ART's efforts to produce exhibitions and commission works by artists in the Los Angeles community.